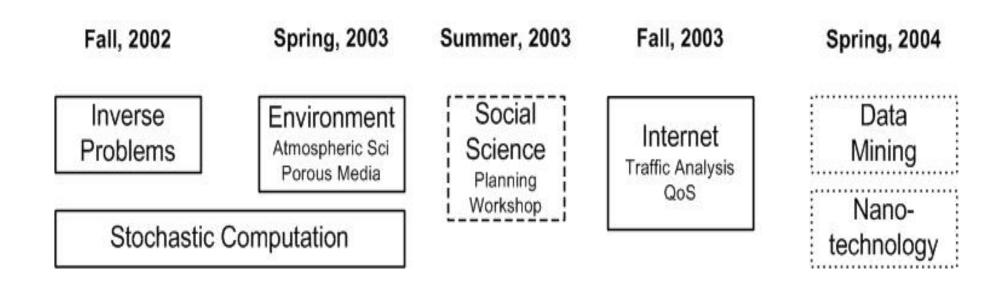

## 

## The Statistical and Applied Mathematical Sciences Institute

(http://www.samsi.info/)

A partnership between the

**National Science Foundation** 

and the consortium of

Duke University
National Institute of Statistical Sciences (NISS)
North Carolina State University (NCSU)
University of North Carolina at Chapel Hill (UNC)

## SAMSI Calender of Scientific Programs



## SAMSI Opportunties for Participation

- Leading a research program
- Visiting researchers (short and long term)
- Workshop participation
- Postdoctoral opportunities (2+ years)
- SAMSI University Fellows
- Graduate students
  - participate in major research programs
  - summer interdisciplinary workshops
- Undergraduate interdisciplinary workshop